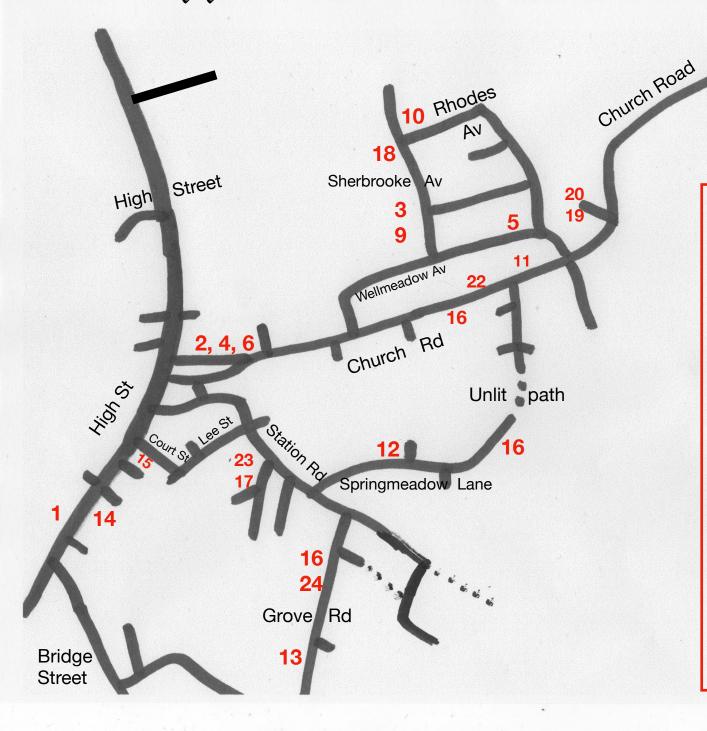

We hope you enjoy Uppermill Advent, please use Facebook, or Instagram to let us know if you have visited using @uppermilladvent and #uppermilladvent

| 1st  | Saddleworth Museum                    |
|------|---------------------------------------|
| 2nd  | Uppermill Methodist Centre, Church Rd |
| 3rd  | 7 Sherbrooke Avenue                   |
| 4th  | Uppermill Methodist Centre, Church Rd |
| 5th  | 64 Wellmeadow Avenue                  |
| 6th  | Guides, UMC, Church Road, Upstairs    |
| 7th  | 34 Wellington Rd, Greenfield          |
| 8th  | Greenfield Marina                     |
| 8th  | 1 Lowfields, Dobcross                 |
| 9th  | 1 Sherbrooke Avenue                   |
| 10th | 2 Rhodes Avenue                       |
| 11th | 97 Church Road                        |
| 12th | 46 Springmeadow Lane                  |
| 13th | 54 Grove Road                         |
| 14th | Weaver & Wild, High Street            |
| 15th | 6 Court Street                        |
| 16th | 25 Springmeadow Lane                  |
| 16th | 18 Grove Road                         |
| 17th | Field View, Station Road              |
| 18th | 27 Sherbrooke Avenue                  |
| 19th | 7 Saddleworth Fold                    |
| 20th | 2 Saddleworth Fold                    |
| 21st | 54 Dobcross New Road                  |
| 22nd | 85 Church Road                        |
| 23rd | 2 Lee Fields                          |
| 24th | 36 Grove Road                         |
|      |                                       |
|      |                                       |